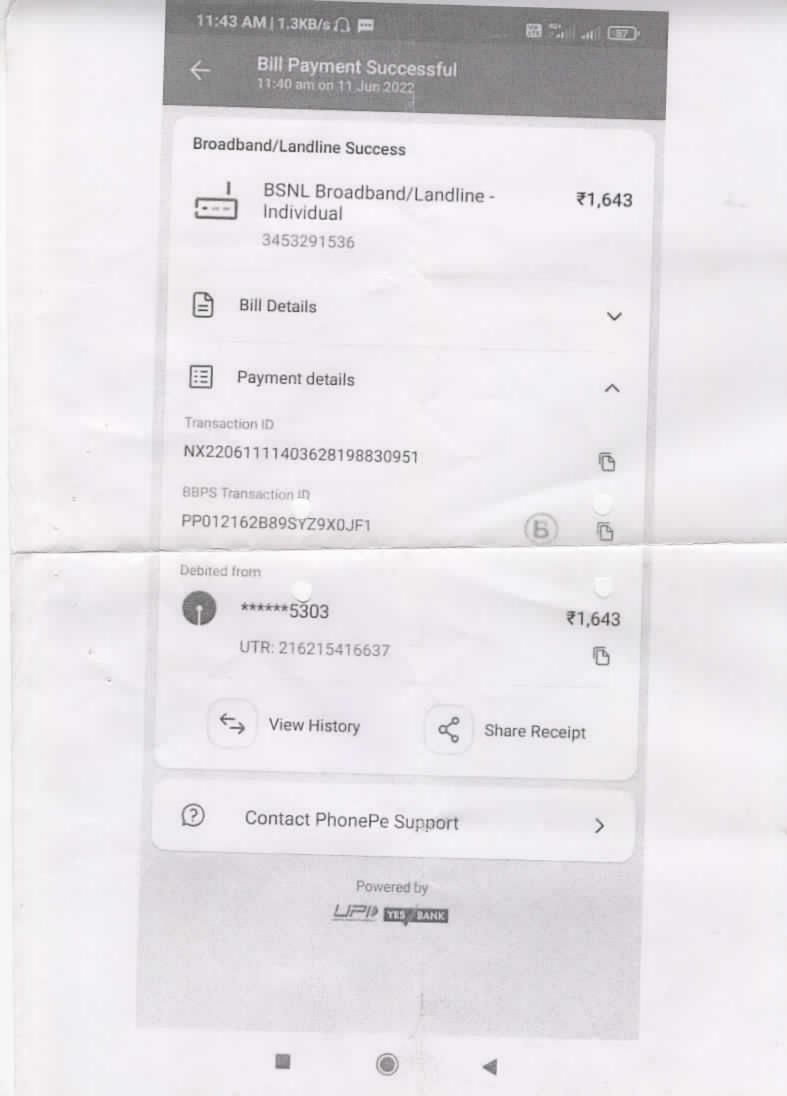

Website: www.kandrarkkmahavidyalaya.org

Email: mrinalkantee@gmail.com

The institute frequently updates its IT facilities including Wi-Fi during the academic session 2018-19 to 2022-23 respectively. Relevant documents (Purchase Bills) are attached herewith.