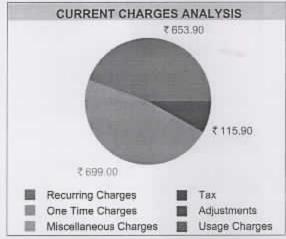

Website: www.kandrarkkmahavidyalaya.org

Email: mrinalkantee@gmail.com

The institute frequently updates its IT facilities including Wi-Fi during the academic session 2018-19 to 2022-23 respectively. Relevant documents (Purchase Bills) are attached herewith.