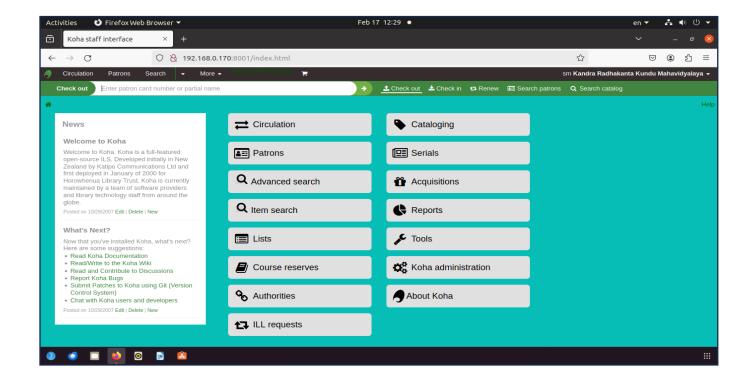

### Rammohan Library

Automated Library Circulation System

e-Resource Access Counter

Staff Client Koha ILS

**OPAC** 