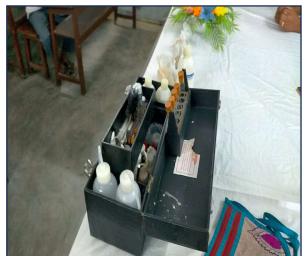

#### Report on Soil Testing Camps organized by the department of Geography, Kandra Radha Kanta Kundu Mahavidyalaya.

Date: 28.6.2013

Candra Radha Kanta Kundu Mahavidh

Since 2018, the Department of Geography at Kandra Radha Kanta Kundu Mahavidya has been actively organizing an annual Soil Testing Camp respectively: --(10.10.12018, 19.12.19 to 21.12.19, 20.03.20, 25.11.21, 09.09.22, & 21.6.2013). The primary aim of this initiative is to assess the quality of soil collected by local farmers in the surrounding areas. During the camp, farmers bring soil samples from their agricultural lands, which are then analysed in the soil laboratory of the department of geography, Kandra R.K.K.Mahavidyalaya

The process involves a comprehensive examination of the soil samples, allowing for an indepth understanding of their quality. Subsequently, the camp plays a pivotal role in raising awareness among the participating farmers about the characteristics of their soil. Farmers receive valuable suggestions on enhancing soil quality to optimize production and recommendations regarding suitable crops for their specific soil types from this camp.