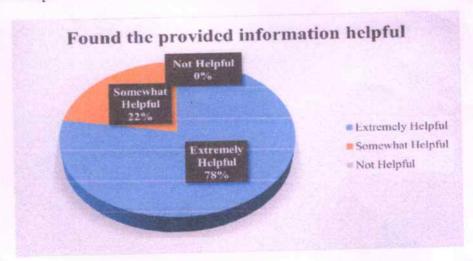

The feedback forms completed by participating farmers revealed that all attendees, constituting 100% of the participants, underwent their initial soil test during the camp. Prior to their participation, none of the farmers possessed any prior knowledge regarding the quality of their agricultural land. They expressed appreciation for the initiative, deeming it beneficial to their farming endeavours. Additionally, they conveyed satisfaction with both the soil test results and the information disseminated during the camp.