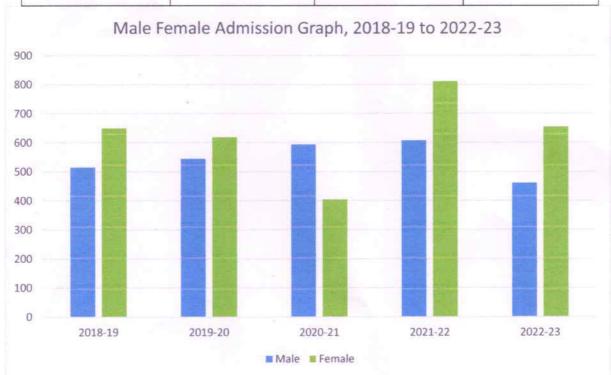

Over the years, the participation in the Soil Testing Camp has seen a consistent engagement from the local farming community of the surrounding villages of the districts Purba Bardhaman, Birbhum and Murshidabad. A total of 72 participant farmers participated in the camp from the year 2018 to 2023. Year-wise number of participants recorded as the following: