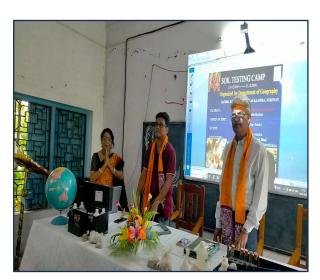

#### **NOTICE FOR SOIL SAMPLE TESTING CAMP**

It is hereby notified that the Department of Geography is going to organize a Soil Sample Testing Camp in their department on 10/10/2018 from 11:30 am onwards for the benefit of surrounding farmers. In this regard we request our students and faculties to circulate this notice to the surrounding farmers to join this camp with their soil samples at the said date and time in the Department of Geography (Room No. 13).

All are advised to contact with Dr. Manjari Sarkar (Basu), Head of the Department, for any further queries.

Pin-713129

H.O.D.

Dept. of Geography 9434387286(mob)

Head

Dr. Manjari Sarkar (Basu)
Associate Professor
Department of Geography
Kandra R.K.K. Mahavidyalaya