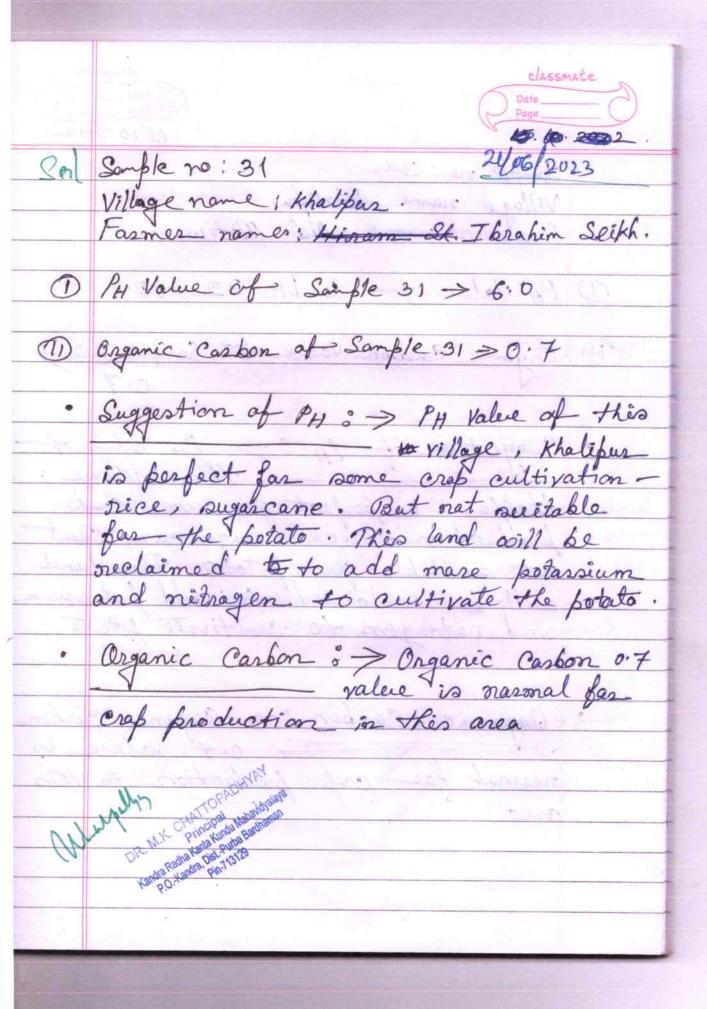

#### NOTICE FOR SOIL TESTING CAMP

It is hereby notified that the Dept. of Geography is going to organize a Soil Testing Camp in their department on 21/06/2023 from 11:30 am onwards for the benefit of the surrounding farmers. In this regard we request our faculties and students to circulate this notice to the surrounding farmers to join this camp with their soil samples, of their agricultural land, at the said date and time in room no. 13 at the Department of Geography.

All are advised to contact with Dr. Manjari Sarkar (Basu) or Mr. Jagannath Pal through their contact number (9434387286 / 9434219029), for any further details.

H.O.D.

Dept. of Geography

Dr. Manjari Sarkar (Basu)
Associate Professor
Department of Geography
Kandra R.K.K. Mahavidyalaya