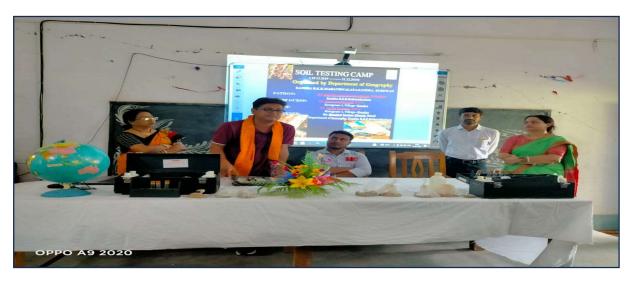

#### **NOTICE FOR SOIL SAMPLE TESTING CAMP**

It is hereby notified that the Department of Geography is going to organize a Soil Sample Testing Camp in their department on 10/10/2018 from 11:30 am onwards for the benefit of surrounding farmers. In this regard we request our students and faculties to circulate this notice to the surrounding farmers to join this camp with their soil samples at the said date and time in the Department of Geography (Room No. 13).

All are advised to contact with Dr. Manjari Sarkar (Basu), Head of the Department, for any further queries.

Pin-713129

H.O.D.

Dept. of Geography 9434387286(mob)

Head

Dr. Manjari Sarkar (Basu)
Associate Professor
Department of Geography
Kandra R.K.K. Mahavidyalaya