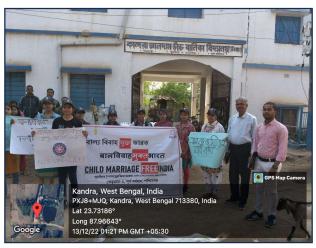

#### NOTICE FOR SOIL TESTING CAMP

It is hereby notified that the Dept. of Geography is going to organize a Soil Testing Camp in their department on 15/10/2022 from 11:30 am. onwards for the benefit of the surrounding farmers. In this regard we request our faculties and students to circulate this notice to the surrounding farmers to join this camp with their soil samples, of their agricultural land, at the said date and time in room no. 13 at the Department of Geography.

All are advised to contact with Dr. Manjari Sarkar Basu or Mr. Sumit Kar through their contact number (9434387286 / 9732650504), for any further queries.

H.D.D.

Dept. of Geography

Head
Dr. Manjari Sarkar (Basu)
Associate Professor
Department of Geography
Kandra R.K.K. Mahavidyalaya