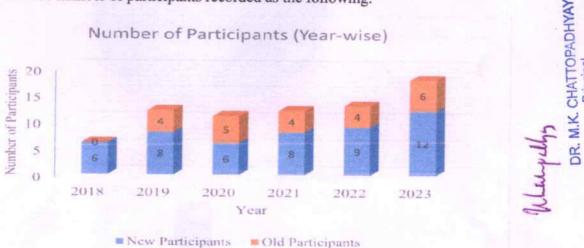

Over the years, the participation in the Soil Testing Camp has seen a consistent engagement from the local farming community of the surrounding villages of the districts Purba Bardhaman, Birbhum and Murshidabad. A total of 72 participant farmers participated in the camp from the year 2018 to 2023. Year-wise number of participants recorded as the following: