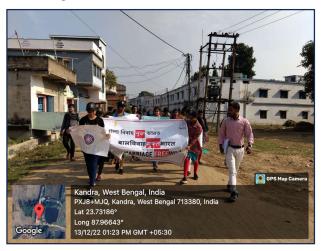

#### NOTICE FOR SOIL TESTING CAMP

It is hereby notified that the Dept. of Geography is going to organize a Soil Testing Camp in their department on 15/10/2022 from 11:30 am. onwards for the benefit of the surrounding farmers. In this regard we request our faculties and students to circulate this notice to the surrounding farmers to join this camp with their soil samples, of their agricultural land, at the said date and time in room no. 13 at the Department of Geography.

All are advised to contact with Dr. Manjari Sarkar Basu or Mr. Sumit Kar through their contact number (9434387286 / 9732650504), for any further queries.

H.D.D.

Dept. of Geography

Head
Dr. Manjari Sarkar (Basu)
Associate Professor
Department of Geography
Kandra R.K.K. Mahavidyalaya