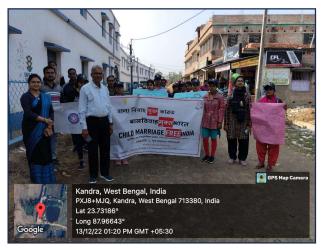

#### NOTICE FOR SOIL TESTING CAMP

It is hereby notified that the Dept. of Geography is going to organize a Soil Testing Camp in their department on 15/10/2022 from 11:30 am. onwards for the benefit of the surrounding farmers. In this regard we request our faculties and students to circulate this notice to the surrounding farmers to join this camp with their soil samples, of their agricultural land, at the said date and time in room no. 13 at the Department of Geography.

All are advised to contact with Dr. Manjari Sarkar Basu or Mr. Sumit Kar through their contact number (9434387286 / 9732650504), for any further queries.

H.D.D.

Dept. of Geography

Head
Dr. Manjari Sarkar (Basu)
Associate Professor
Department of Geography
Kandra R.K.K. Mahavidyalaya