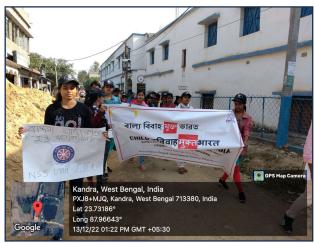

#### Report on Soil Testing Camps organized by the department of Geography, Kandra Radha Kanta Kundu Mahavidyalaya.

Date: 28.6.2013

Candra Radha Kanta Kundu Mahavidh

Since 2018, the Department of Geography at Kandra Radha Kanta Kundu Mahavidya has been actively organizing an annual Soil Testing Camp respectively: --(10.10.12018, 19.12.19 to 21.12.19, 20.03.20, 25.11.21, 09.09.22, & 21.6.2013). The primary aim of this initiative is to assess the quality of soil collected by local farmers in the surrounding areas. During the camp, farmers bring soil samples from their agricultural lands, which are then analysed in the soil laboratory of the department of geography, Kandra R.K.K.Mahavidyalaya

The process involves a comprehensive examination of the soil samples, allowing for an indepth understanding of their quality. Subsequently, the camp plays a pivotal role in raising awareness among the participating farmers about the characteristics of their soil. Farmers receive valuable suggestions on enhancing soil quality to optimize production and recommendations regarding suitable crops for their specific soil types from this camp.

Over the years, the participation in the Soil Testing Camp has seen a consistent engagement from the local farming community of the surrounding villages of the districts Purba Bardhaman, Birbhum and Murshidabad. A total of 72 participant farmers participated in the camp from the year 2018 to 2023. Year-wise number of participants recorded as the following: