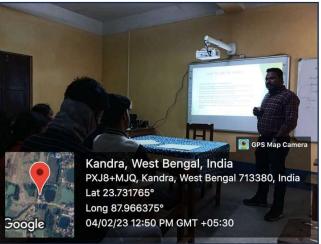

As per telcon with you, we will be conducting the Mega Career Awareness Programme on "Career as a CS" on Zoom Platform from 12 Noon onwards on 5<sup>th</sup> July 2021. Please find the relevant details in the appended paras.

We are extremely grateful for the opportunity provided to us for interacting with your students on the topic "Career as a Company Secretary (CS)". The programme will be conducted in presence of our Joint Secretary-ICSI, Shri Asvini Kumar Srivastava and Regional Director, ICSI Dr. Tapas Kumar Roy. You can send the below appended message to your students which contains the form for registration.

The Institute of Company Secretaries of India-Eastern India Regional Council in association with 'Kandra Radhakanta Kundu Mahavidyalaya 'is organising an online webinar on "Career as a Company Secretary (CS)" for students on Monday, 5<sup>th</sup> July 2021 from 12 Noon onwards. The webinar will give you an insight on Career Prospects as a Company Secretary Professional. Enclosed please find the flyer for dissemination among the students.