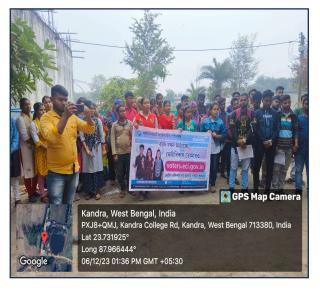

#### NOTICE

This is to inform all the Volunteer of NSS Unit I, II, III of Kandra Radha Kanta Kundu Mahavidyalaya that the NSS units of our college are to organize 13th Special Camp from 24/09/2022 to 29/09/2022.

All the Volunteers are requested to contact their respective Unit Program Officers.

Dr. Mrinal Kanti Chattopadhyay

Principal

Kandra Radha Kanta Kundu Mahavidyalaya

Principal
Kandra Radha Kanta Kundu Mahavidyalaya
Kandra Radha Kanta Kundu Mahavidyalaya
P.O.-Kandra, Dist.-Purba Bardhaman
Pin-713129