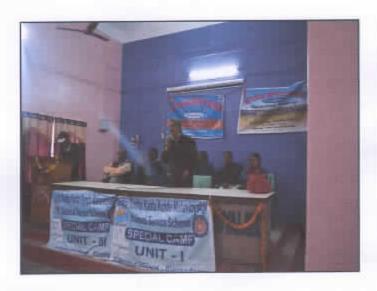

#### NOTICE

This is to inform all the Volunteer of NSS Unit I, II, III of Kandra Radha Kanta Kundu Mahavidyalaya that the NSS units of our college are to organize 13th Special Camp from 24/09/2022 to 29/09/2022.

#### NATIONAL SERVICE SCHEME

SPECIAL CAMP PROGRAMME-2022