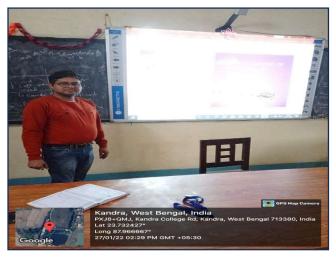

#### **Notice**

Date7/11/2022

This is to inform you that a mentor-mentee meeting for semester I of Academic Year 2022-23 is scheduledon 11/11/2022 at 12.30pmat Departmental class room. Your participation is highly encouraged as these meetings are essential for fostering productive mentor-mentee relationships and achieving your goals.

Please come prepared with any materials or questions you may have. Your active participation is key to making these meetings valuable and impactful.

Thank you for your dedication to this mentorship program. We look forward to seeing you at the meeting and continuing our journey together towards personal and professional growth.