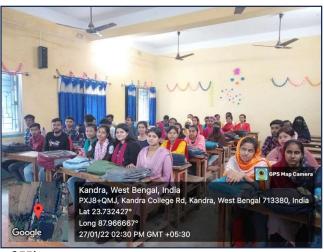

#### **Notice**

Date7/11/2022

This is to inform you that a mentor-mentee meeting for semester I of Academic Year 2022-23 is scheduledon 11/11/2022 at 12.30pmat Departmental class room. Your participation is highly encouraged as these meetings are essential for fostering productive mentor-mentee relationships and achieving your goals.

Please come prepared with any materials or questions you may have. Your active participation is key to making these meetings valuable and impactful.

Thank you for your dedication to this mentorship program. We look forward to seeing you at the meeting and continuing our journey together towards personal and professional growth.