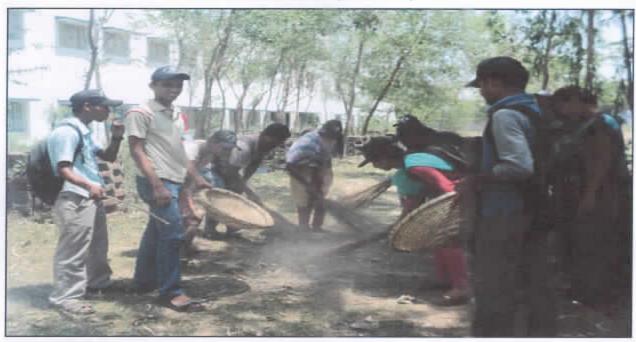

#### NOTICE

This is to inform all the Volunteer of NSS Unit I, II, III of Kandra Radha Kanta Kundu Mahavidyalaya that the NSS units of our college are to organize 13th Special Camp from 24/09/2022 to 29/09/2022.

All the Volunteers are requested to contact their respective Unit Program Officers.

Dr. Mrinal Kanti Chattopadhyay

Principal

Kandra Radha Kanta Kundu Mahavidyalaya

Principal
Kandra Radha Kanta Kundu Mahavidyalaya
Kandra Radha Kanta Kundu Mahavidyalaya
P.O.-Kandra, Dist.-Purba Bardhaman
Pin-713129